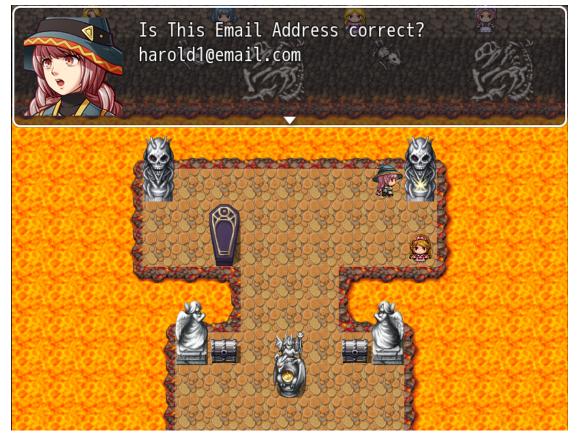

## To Enter the Key:

If The Key is entered correctly you will get this:

Next you should check the version of this game and set the version of the game you downloaded.

Next is the email check. It is important for bonus and extras but if you just want the Zip password and Ticket ("Game Password") just use the one that is already in there:

Three Places will glow:

Select one of them and you will find "harold1" in one of them, "email" in another and "com" "harold1"@"email"."com" If you have dot in the first one like "harold.1" you need to put a underline in it like "harold\_1". You can split your name into two parts.