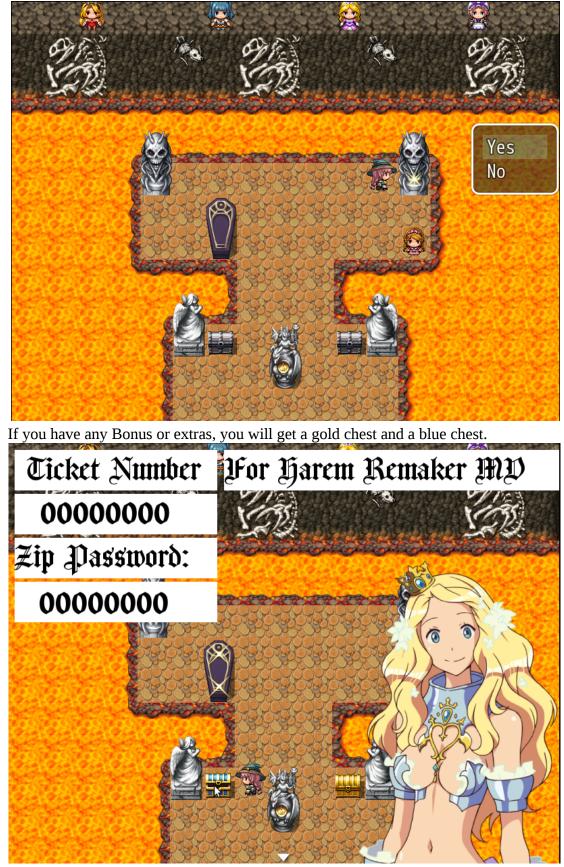

Just press Yes ("Enter or point to "Yes" then left mouse button"). A chest should change color to BLUE. Go to it and click on it. ("The password is NOT THIS!!!").

If You down load more than one game or Version go back to the check version coffins and click. Then the email check and click.

## Bonus:

For New Patrons, bonus and extras come after Patreon processes your account the first time. Some bonus and extras come with time for my long term Patrons. I try to update the database as soon as I can and the version will change when I do. PreReleases and Tickets and Bonus and extras will be in the gold chest. To Access the gold chest, you need to be at the "email check" and select "NO"