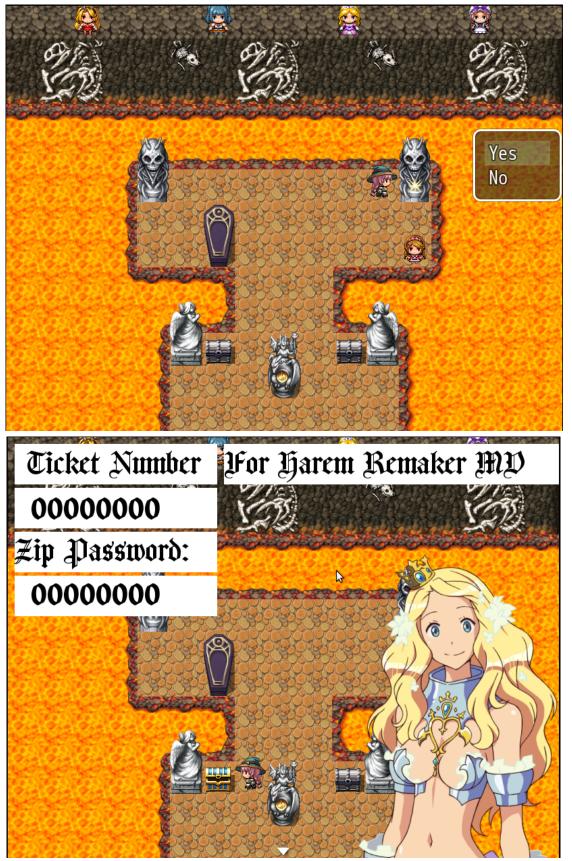

Just press Yes ("Enter or point to "Yes" then left mouse button"). A chest should change color to BLUE. Go to it and click on it. ("The password is NOT THIS!!!").

If You down load more than one game or Version go back to the check version coffins and click. Then the email check and click.

## Bonus:

For New Patrons, bonus and extras come after Patreon processes your account the first time. Some bonus and extras come with time for my long term Patrons. I try to update the database as soon as I can and the version will change when I do. PreReleases and Tickets and Bonus and extras will be in the gold chest. To Access the gold chest, you need to be at the "email check" and select "NO"