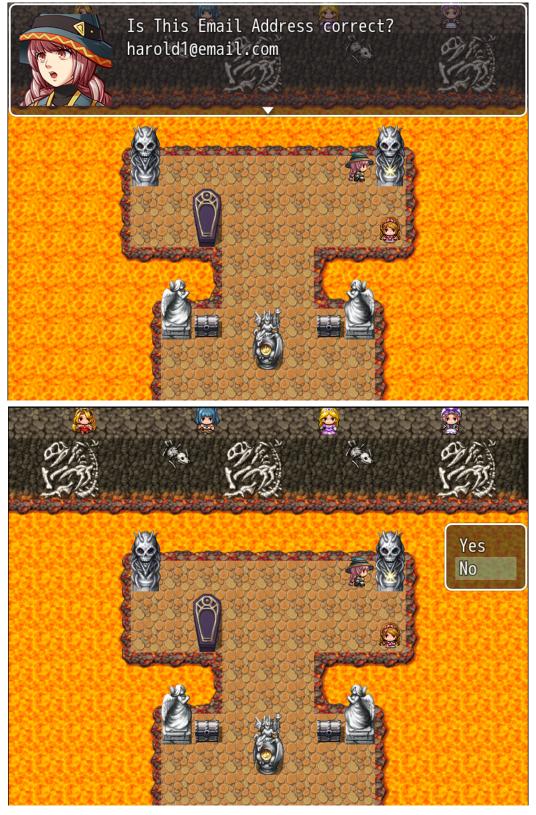

## To Enter the Key:

If The Key is entered correctly you will get this:

Next you should check the version of this game and set the version of the game you downloaded.

Next is the email check. It is important for bonus and extras but if you just want the Zip password and Ticket ("Game Password") just use the one that is already in there:

Just press Yes ("Enter or point to "Yes" then left mouse button"). A chest should change color to BLUE. Go to it and click on it. ("The password is NOT THIS!!!").

If You down load more than one game or Version go back to the check version coffins and click. Then the email check and click.