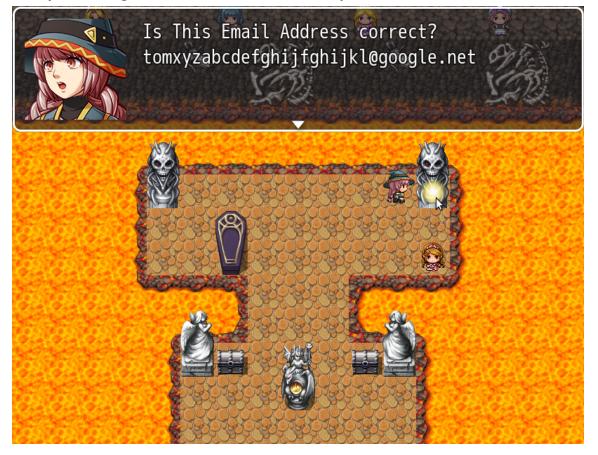

## To Enter the Key:

If The Key is entered correctly you will get this:

Next you should check the version of this game and set the version of the game you downloaded.

Next is the email check. It is important for bonus and extras but if you just want the Zip password and Ticket ("Game Password") just use the one that is already in there:

After you Finish go back to email check and check your email address. This one is FAKE.

Click Yes:

You now can open it.

Now there will be free stuff that you can access at any time. ("Kid friendly")