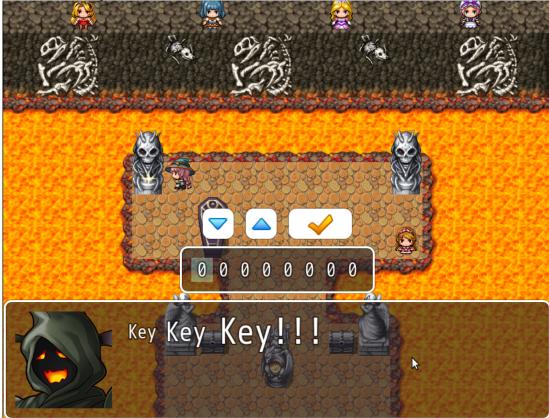

## To Enter the Key:

If The Key is entered correctly you will get this:

Next you should check the version of this game and set the version of the game you downloaded.

Next is the email check. It is important for bonus and extras but if you just want the Zip password and Ticket ("Game Password") just use the one that is already in there:

Just press Yes ("Enter or point to "Yes" then left mouse button"). A chest should change color to BLUE. Go to it and click on it. ("The password is NOT THIS!!!").

If You down load more than one game or Version go back to the check version coffins and click. Then the email check and click.