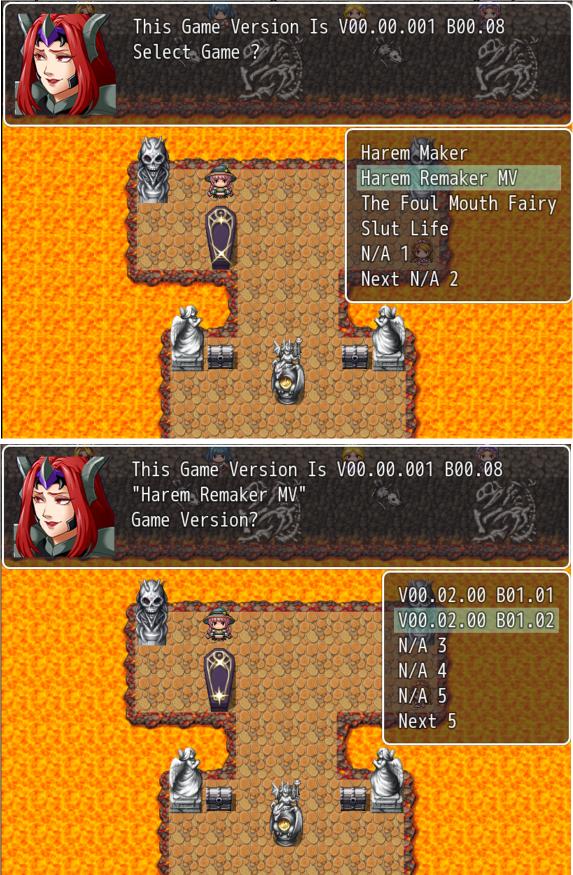

## To Enter the Key:

If The Key is entered correctly you will get this:

Next you should check the version of this game and set the version of the game you downloaded.

Next is the email check. It is important for bonus and extras but if you just want the Zip password and Ticket ("Game Password") just use the one that is already in there:

Just press Yes ("Enter or point to "Yes" then left mouse button"). A chest should change color to BLUE. Go to it and click on it. ("The password is NOT THIS!!!").

If You down load more than one game or Version go back to the check version coffins and click. Then the email check and click.