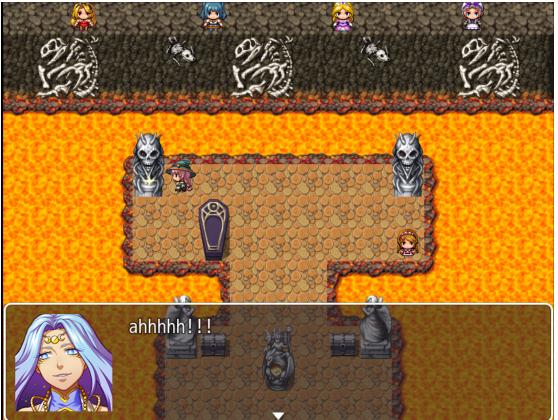

Three Places will glow:

Select one of them and you will find "harold1" in one of them, "email" in another and "com" "harold1"@"email"."com" If you have dot in the first one like "harold.1" you need to put a underline in it like "harold\_1". You can split your name into two parts.