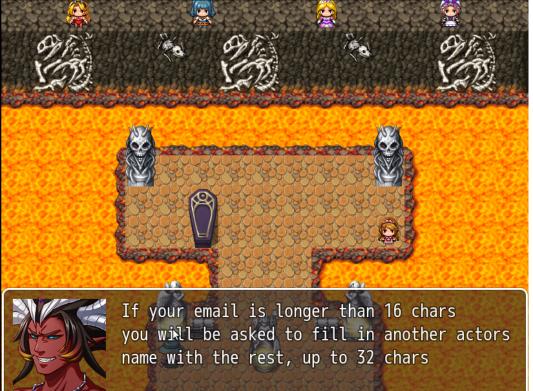

Three Places will glow:

Select one of them and you will find "harold1" in one of them, "email" in another and "com" "harold1"@"email"."com" If you have dot in the first one like "harold.1" you need to put a underline in it like "harold\_1". You can split your name into two parts.